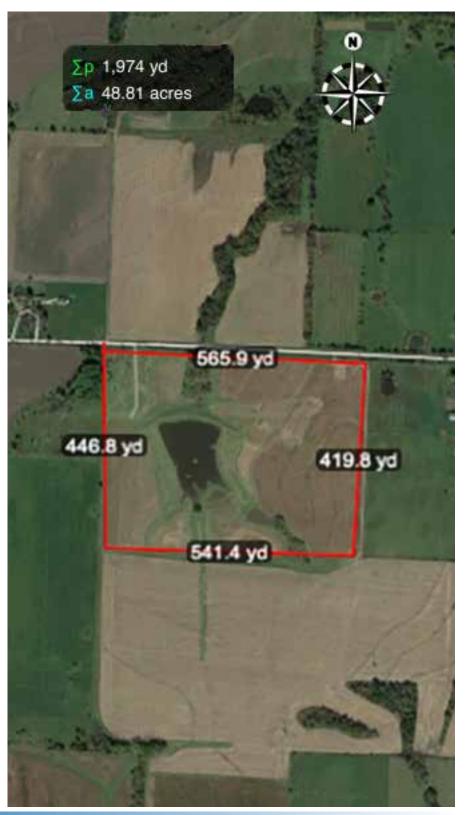

### Best of Luck to all of the Competitors.

Your Success Has Been Won Through a Long Journey of Commitment, Determination and a lot of Hard Work!

Training Property #5

Alan Allmon-1 — Green Ridge, Missouri

**Property Description:** 48.81 acres Perimeter:1,974 yards

Physical Address: 17230 White Road, Green Ridge, MO

**Directions: FROM HO:** Start out going south on S Limit Avenue/ US-65 S toward W 32nd Street. - Drive 0.05 miles -Take the 1st right onto Greenridge Road. - Drive 0.43 miles -Greenridge Rd becomes Highway B. - Drive 4.64 miles -Turn left onto Highway E/MO-E. - Drive 2.96 miles -Turn right onto Cottage School Road. - Drive 0.76 miles -Take the 1st left to stay on Cottage School Road. - Drive 0.50 miles -

Take the 1st right onto White Road. – **Drive 1.48 miles** – The property is on the left.

**Notes on Property:** Technical pond with mounds to run from. If wet park on road and walk.

In the past 5 years, the PRTA has donated: \$63,000 in Land Grants \$5,000 to NARC and NRC Workers' Parties \$2,500 to Retriever Hall of Fame and much, much more ...