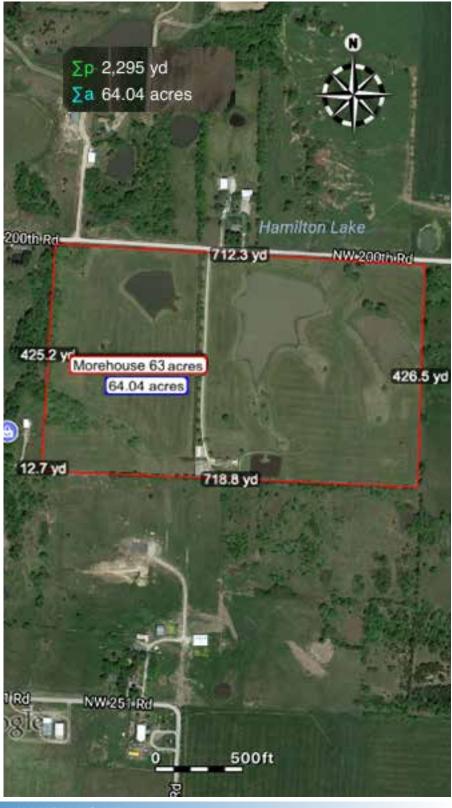

Training Property #7

**CAROL & LOREN MOREHOUSE — WARRENSBURG, MISSOURI** 

**Property Description:** 64.04 acres Perimeter: 2,295 yards

Physical Address: 250 NW 200th Road, Warrensburg, MO 64093

Directions: FROM HQ: Start out going north on S Limit Avenue/ US-65 N toward Plaza Avenue. – Drive 1.42 miles – Turn left onto W Broadway Blvd/ US-50 W. Continue to follow US-50 W. – Drive 29.35 miles – Turn right onto NW 121st Road. – Drive 0.98 miles – Take the 1st left onto NW 200th Road.

- **Drive 1.23 miles** -The property is on the left.

**Notes on Property:** Four training ponds with rolling hayfields. Strip mowed.