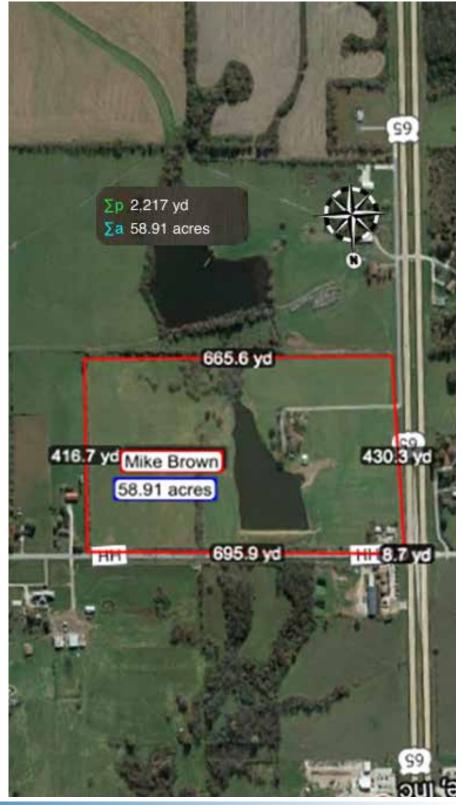

CONGRATULATIONS and GOOD LUCK TO ALL THE COMPETITORS!

Training Property #2

MIKE BROWN-1 - SEDALIA, MISSOURI

**Property Description:** 58.91 acres Perimeter: 2,217 yards

**Physical Address:** 23220 Radio Hill Road, Sedalia, MO

**Directions: FROM HQ:** Start out going north on S Limit Avenue/ US-65 N toward Plaza Avenue. Continue to follow US-65 N. Take highway 65 to HH. Turn right and it's 200 feet on the right – nter at blue gates.

**Notes on Property:** Hay field with large lake. If wet park by gate. 7 minutes from HQ.

The Golden Retriever Club of America

Charter Member of the National Retriever Derby Club

Extending best wishes to the volunteers and competitors at this inaugural event.