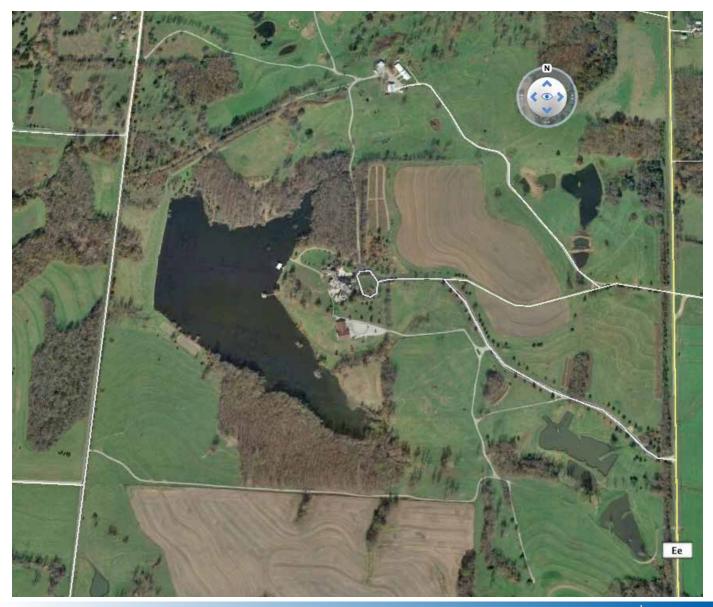

### BARBARA & ROBERT HAYDEN - SEDALIA, MISSOURI

Property Description: 513.00 acres

Physical Address: 20161 Highway EE, Sedalia, MO

**Directions: FROM HQ:** Start out going north on S Limit Avenue/US-65 N and go approximately 2.5 miles to HH. Turn East on HH and go 3 miles to EE.

Turn North on EE, 1.6 miles to the *"Wood Dale Farm"* sign.

Turn left (iron gate and brick posts) Signs will be posted.

ank you.

AMERICAN KENNEL CLUB

**CANINE HEALTH** 

FOUNDATION

**PREVENT TREAT & CURE** 

... for the generous donations you have made on EntryExpress.net to the Canine Health Foundation.