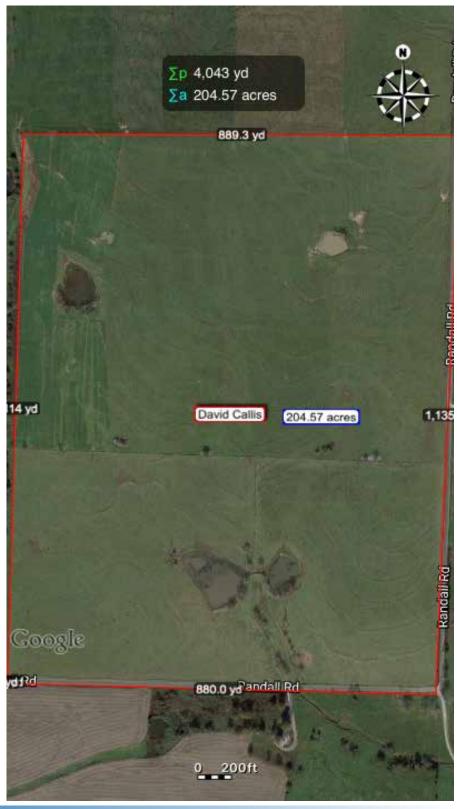

# We Help Make Your Dog THE BEST IT CAN BE.

Proud Sponsor of the National Retriever Derby Club

LEARN MORE AT AVERYSPORTINGDOG.COM

AVERY SPORTING DOG

Training Property #1

DAVID CALLIS — SEDALIA, MISSOURI

**Property Description:** 204.57 acres Perimeter: 4,043 yards

**Physical Address:** 27882 Hwy HH, Sedalia, MO

**Directions: FROM HQ:** Start out going north on S Limit Avenue/ US-65 N. Drive to Highway HH. Take a right hand turn and go past EE Hwy to the next right. Take to the end, turn right. The property gate is on the right.

**Notes on Property:** Cattle pasture with 2 small ponds. There are two gates on southern side to enter. If wet, walk in only.

THE AMERICAN CHESAPEAKE CLUB IS PROUD TO BE A CHARTER MEMBER OF THE NATIONAL RETRIEVER DERBY CLUB AND THEIR INAUGURAL EVENT ...