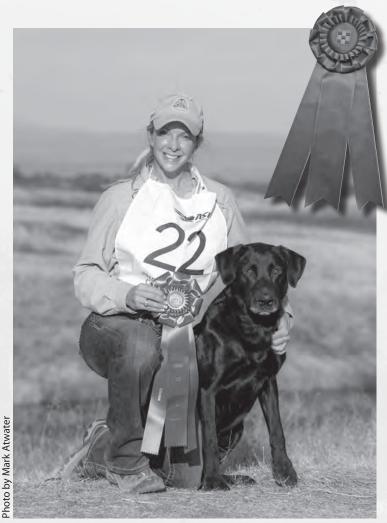

# NFC-AFC BAYOU TECHE SWING FOR THE FENCE

NFC-AFC BAYOU TECHE SWING FOR THE FENCE, LM 03/18/14 (FC-AFC Bayou Teche Eye On The Ball ex FC 3 R's Carbon Calie)

Owner: Lauren Hays Curtis Handler: Lauren Hays Curtis Breeder: Dr. David Aul, DVM

# Previous Winners and Judges of Stakes Conducted by National Retriever Club, Inc. National Open Stakes

2019

FC-AFC BAYOU TECHE SWING FOR THE FENCE

LABRADOR-MALE

Lauren Hays Curtis, *Owner-Handler* Bruce Ahlers – Cindy Howard – Roy Morejon Corning, California