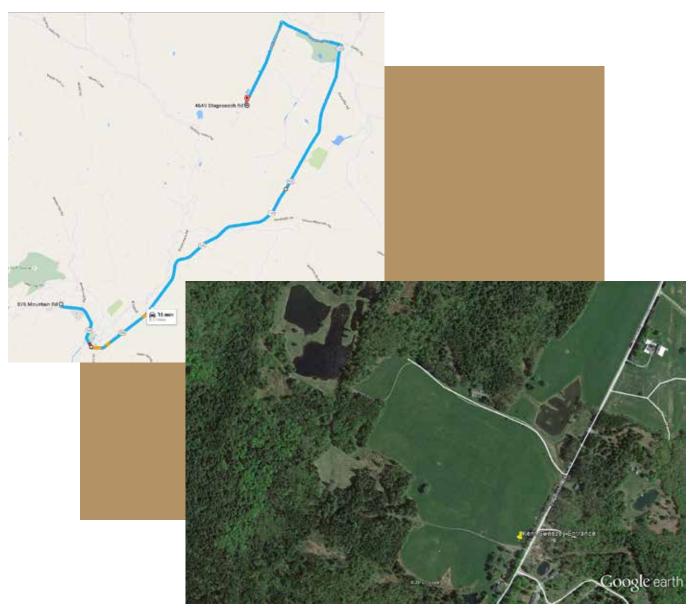

# **Kent Sweezey Test Sites**

Gate GPS: 44°30'45.74"N/72°38'45.20"W

4549 Stagecoach Road, Morrisville

Description: Fields and stick pond

**Directions:** Turn left out of headquarters hotel on VT-108 South for .9 miles.

Turn left onto VT-100 N for 5.7 miles. Turn left onto Golf Course Road for .9 miles. Turn left onto Stagecoarch Road. Destination will be on

the right.

Be sure to go past driveway that leads to house; continue to next

gate and follow signs.

Time from HQ: 16 minutes