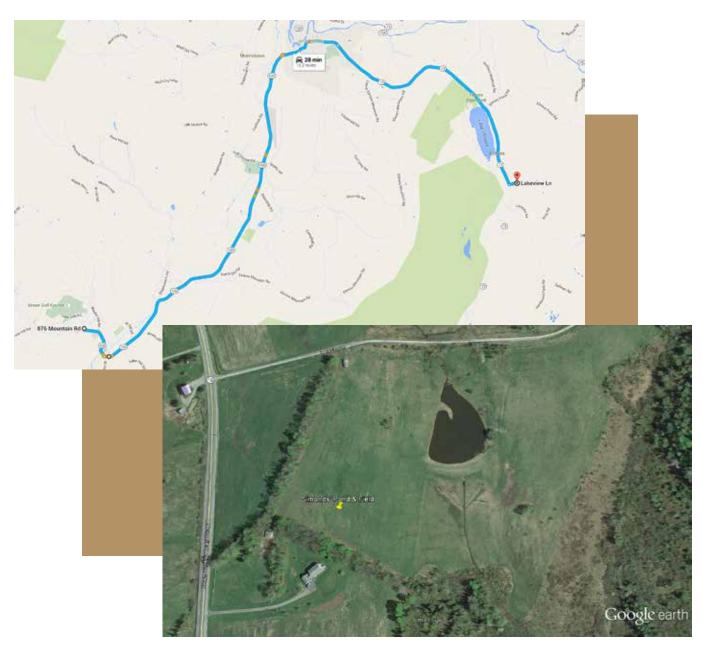

# Simonds' Elmore Pond & Field Test Site

Gate GPS: 44°31'4.52"N / 72°30'49.06"W

Lakeview Lane, Elmore

**Description:** Fields & pond

Directions: Turn left out of headquarters hotel on VT-108 South toward Stowe.

After .9 mile turn left onto VT-100 North for 8.1 miles. Turn right onto Historic VT-100 for .7 mils. Continue onto Upper Main Street for .6 miles. Continue onto VT-12 S/Elmore Road for 5.6 miles. Turn left

onto Lakeview Lane.

Time from HQ: 27 minutes