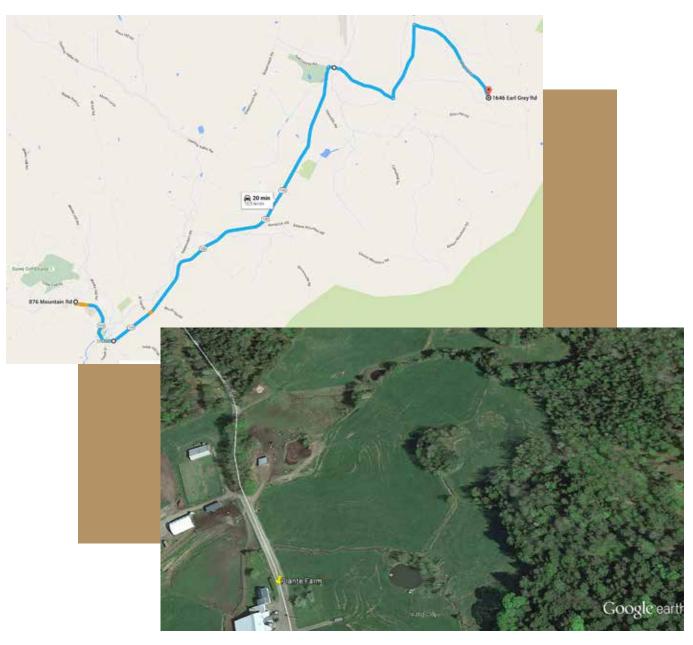

## **Plante Farm Test Site**

Gate GPS: 44°31'5.57"N / 72°34'13.77"W

1646 Earl Grey Road, Morrisville

**Description:** Field & Pond

**Directions:** Turn left out of headquarters hotel on VT-108 South toward Stowe.

After .9 mile turn left onto VT-100 North for 3.0 miles. Take right onto Goeltz Road for 1.1 miles. Turn left onto Randoph Road for 1.2 miles. Turn right onto Earl Grey Road and drive for 1.2 miles. Farm is on the

left.

Time from HQ: 20 minutes