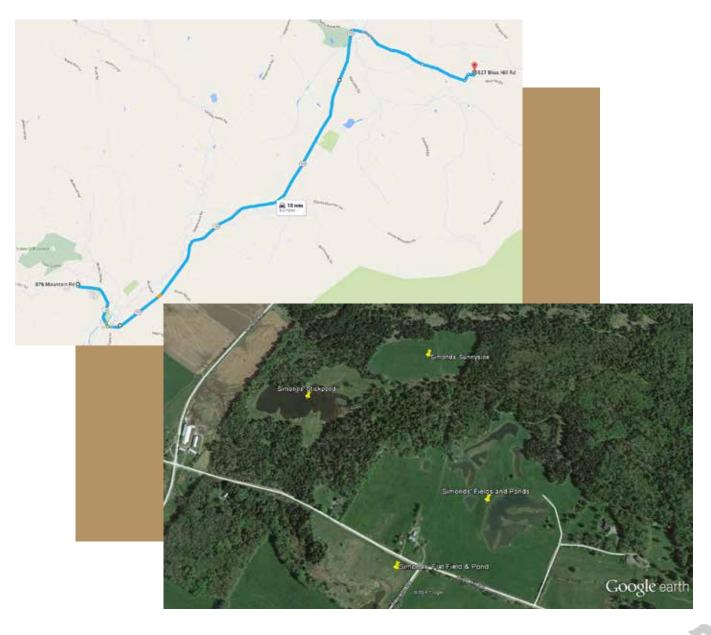

## Simonds' Bliss Hill Road Test Sites

Gate GPS: 44°30'56.01"N/ 72°35'29.83"W

627 Bliss Hill Road, Morrisville

Description: Fields & ponds

*Directions:* Turn left out of headquarters hotel on VT-108 South toward Stowe.

After .9 mile turn left onto VT-100 North for 5.7 miles. Turn right onto Goeltz Road, go 1.1 miles. Continue straight onto Bliss Hill Road for

.4 miles.

For Fields & Ponds and Stick Pond see signs on left before

intersection of Neuland and Bliss Hill Roads.

Time from HQ: 18 minutes