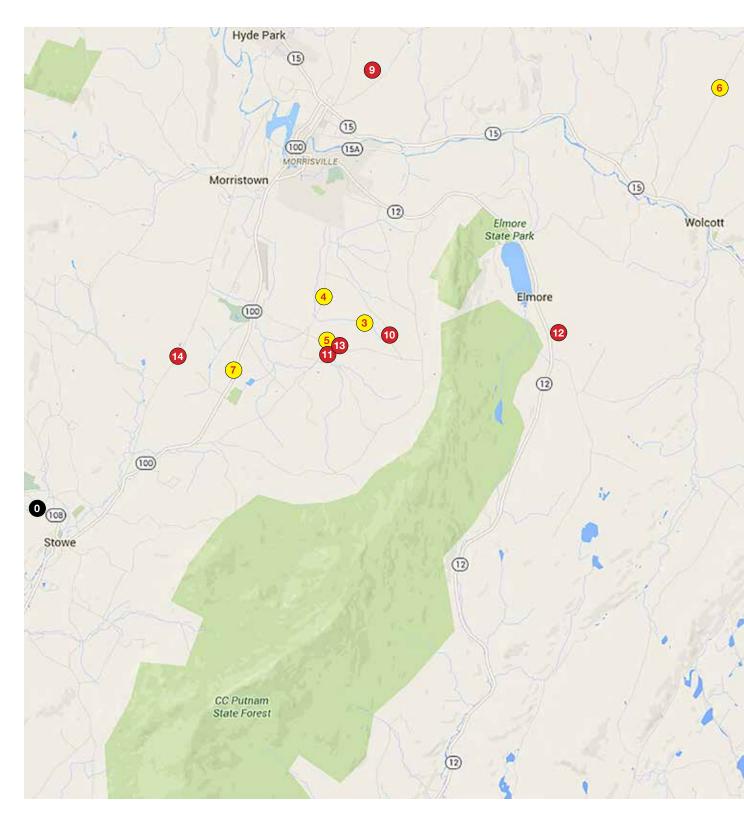

### **TRAINING SITES**

| 1.  | Impey Pond Training Site                      | 30 |
|-----|-----------------------------------------------|----|
|     | Ricciardello's Stickpond Training Site        |    |
| 3.  | Russell's Field & Ponds Training Site         | 32 |
| 4.  | Simonds' Outback Training Site                | 33 |
| 5.  | Simonds' Sunnyside Training Site              | 34 |
| 6.  | Tim Martin Hayfield Training Site             | 35 |
| 7.  | Vista Meadows / Miller Hayfield Training Site | 36 |
| 7A. | Under Orion Training Site                     | 37 |