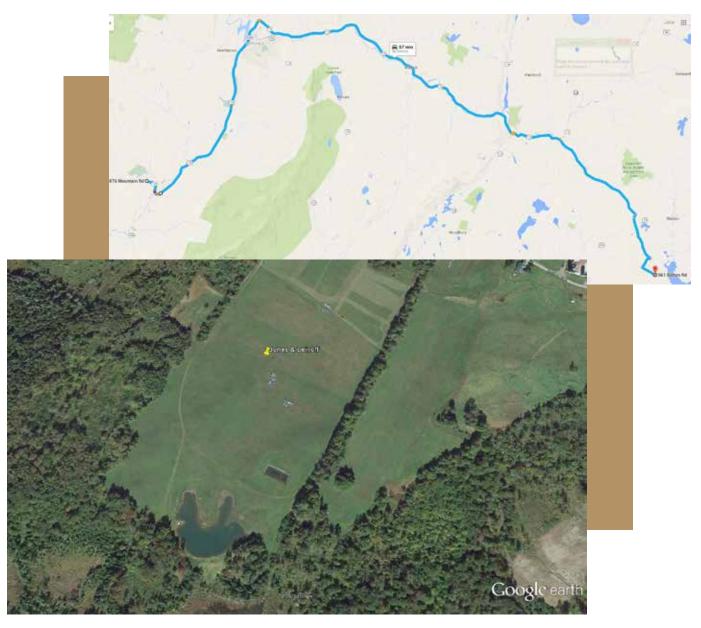

## Jones & Leinoff Test Site

Gate GPS: 44°25'3.06"N/72°14'54.92"W

561 Bolton Road, Cabot

**Description:** Fields & ponds

Directions: Turn left out of headquarters hotel on VT-108 South toward Stowe. After

.9 mile turn left onto VT-100 North for 9.7 miles. At the traffic circle, take the  $1^{\rm st}$  exit onto VT 15E for 14.0 miles. Turn left to stay on VT-15E for 7.3 miles. Turn right onto VT-215S for .2 miles bearing left onto Bricketts Crossing for 2.0 miles. Turn right onto Cabot Plains Road for .6 miles.

Turn left onto Bolton Road for .6 miles, property is on the right.

Time from HQ: 57 minutes

Gate GPS: 44°35'9.87"N / 72°34'33.97"W

208 Lerich Road, Hyde Park

Description: Fields & pond

Directions: Turn left out of headquarters hotel on VT-108 South toward Stowe.