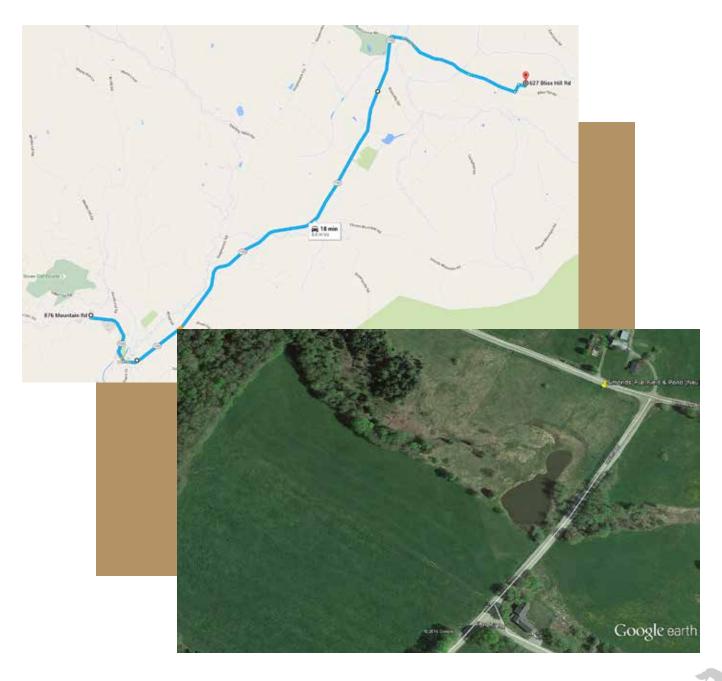

## Simonds' Neuland Road Test Site

Gate GPS: 44°30'55.58"N/ 72°35'29.65"W

627 Bliss Hill Road, Morrisville

Description: Flat field & pond

**Directions:** Turn left out of headquarters hotel on VT-108 South toward Stowe.

After .9 mile turn left onto VT-100 North for 5.7 miles. Turn right onto Goeltz Road, go 1.1 miles. Continue straight onto Bliss Hill Road for

.4 miles. Field is on your right.

Time from HQ: 18 minutes