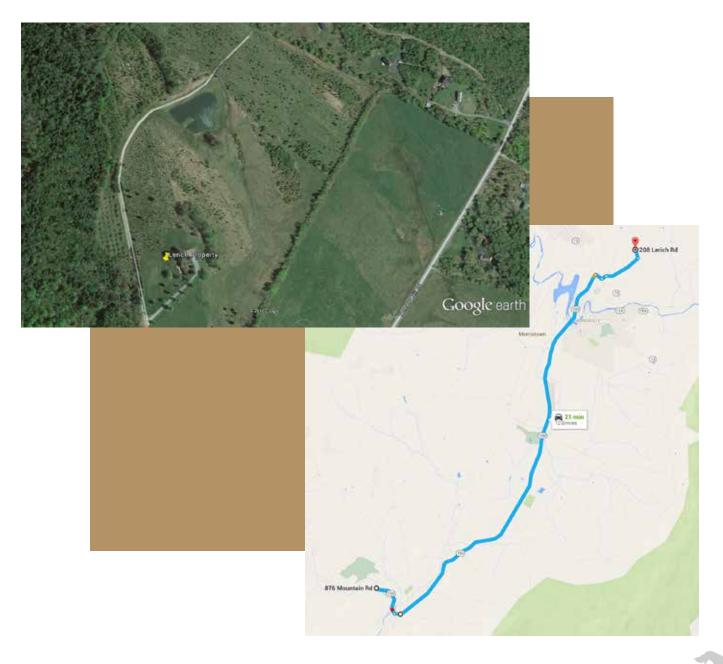

Turn left onto Bolton Road for .6 miles, property is on the right.

Time from HQ: 57 minutes

Gate GPS: 44°35'9.87"N / 72°34'33.97"W

208 Lerich Road, Hyde Park

Description: Fields & pond

Directions: Turn left out of headquarters hotel on VT-108 South toward Stowe.

After .9 mile turn left onto VT-100 North for 9.7 miles. At the traffic circle, take the 1st exit onto VT-15E for .2 miles. Turn left onto Center Road for .1 miles. Take slight right onto Trombley Hil Road for .9 miles.

Turn left onto Lerich Road for .2 miles.

Time from HQ: 20 minutes