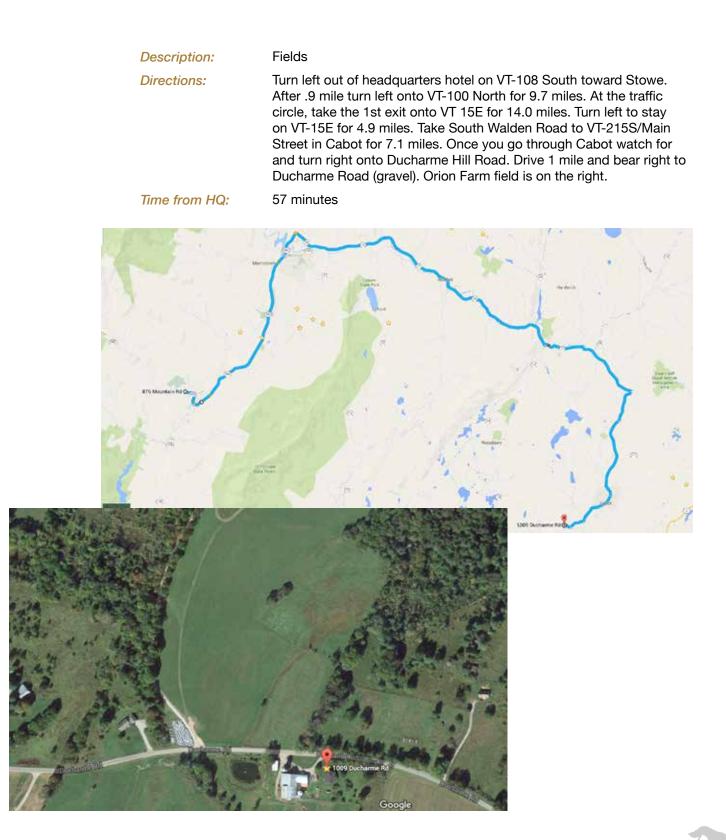

### **Under Orion Training Site**

GPS: 44°23'13.95"N/ 72°21'1.64"W

1009 Ducharme Rd, Marshfield