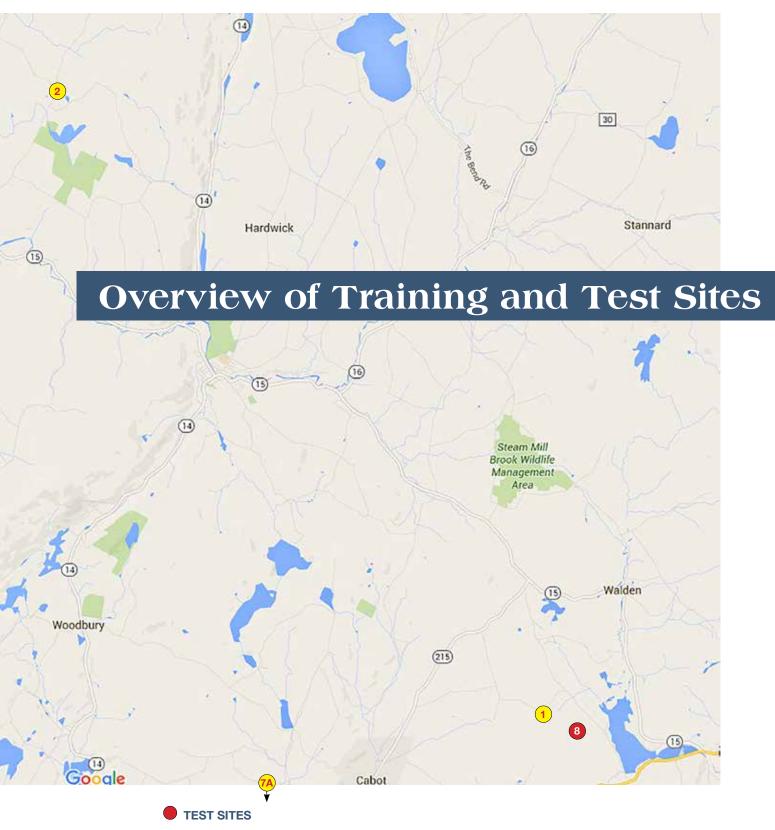

#### **TRAINING SITES**

| 1.  | Impey Pond Training Site                      | 30 |
|-----|-----------------------------------------------|----|
| 2.  | Ricciardello's Stickpond Training Site        | 31 |
| 3.  | Russell's Field & Ponds Training Site         | 32 |
| 4.  | Simonds' Outback Training Site                | 33 |
| 5.  | Simonds' Sunnyside Training Site              | 34 |
| 6.  | Tim Martin Hayfield Training Site             | 35 |
| 7.  | Vista Meadows / Miller Hayfield Training Site | 36 |
| 7A. | Under Orion Training Site                     | 37 |

| 8.  | Jones & Leinoff Test Site              | 38 |
|-----|----------------------------------------|----|
| 9.  | LeRiche Test Site                      | 39 |
| 10. | Plante Farm Test Site                  | 40 |
| 11. | Simonds' Neuland Road Test Site        | 41 |
| 12. | Simonds' Elmore Pond & Field Test Site | 42 |
| 13. | Simonds' Bliss Hill Road Test Sites    | 43 |
| 14. | Kent Sweezey Test Sites                | 44 |
|     |                                        |    |