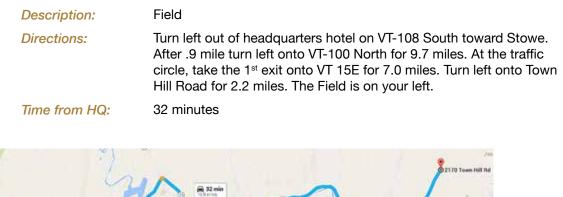

## **Tim Martin Hayfield Training Site**

Gate GPS: 44°34'49.04"N / 72°27'11.36"W

2170 Town Hill Road, Wolcott