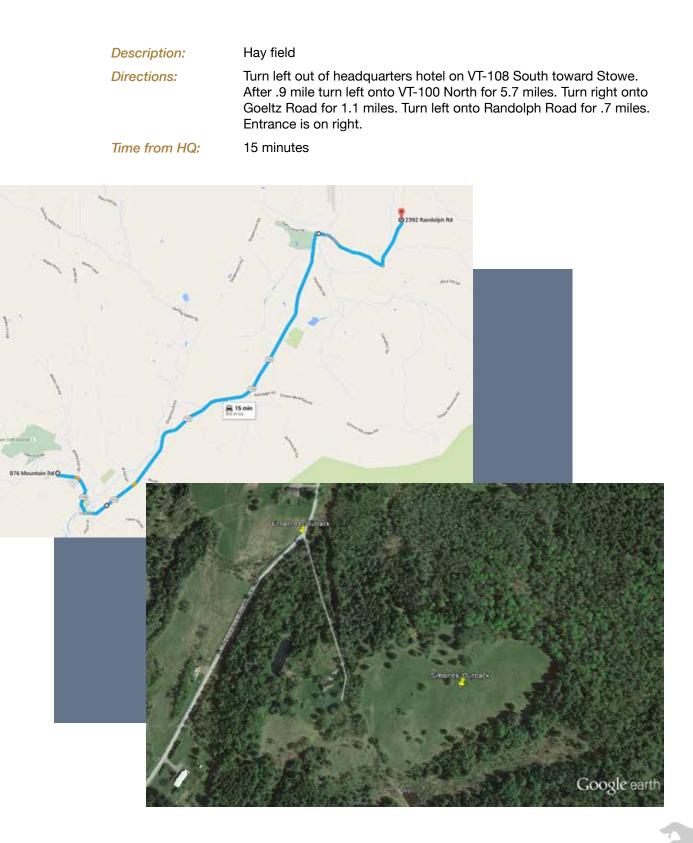

## Simonds' Outback Training Site

Gate GPS: 44°31'35.68"N/ 72°35'37.58"W

2392 Randolph Road, Morrisville