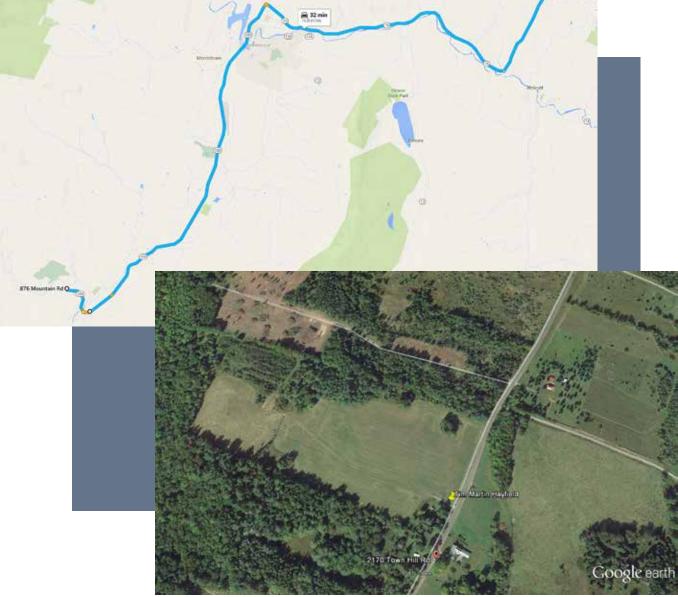

## **Tim Martin Hayfield Training Site**

Gate GPS: 44°34'49.04"N / 72°27'11.36"W

2170 Town Hill Road, Wolcott