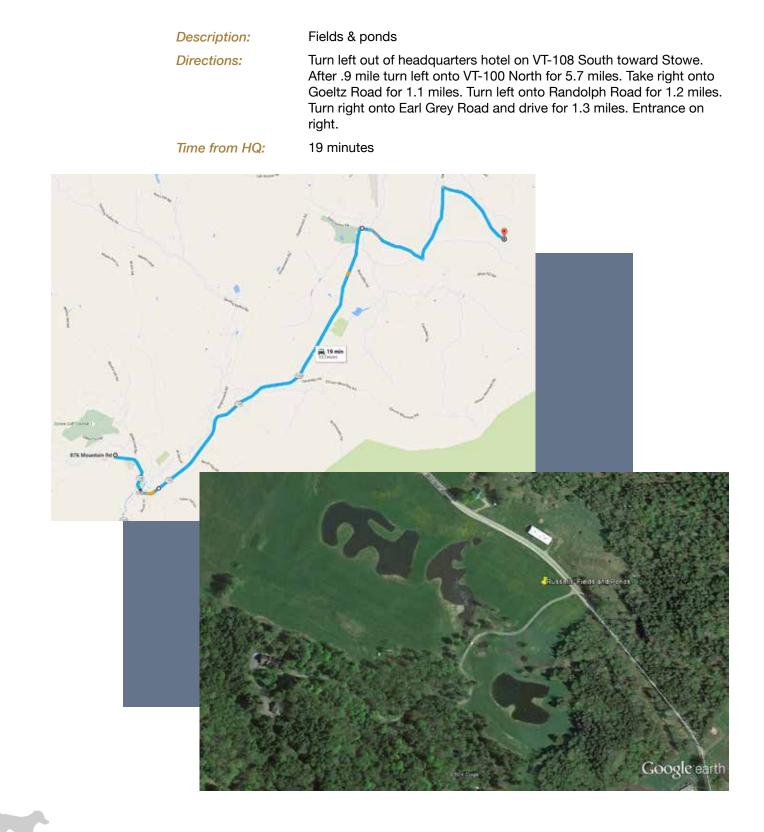

### **Russell's Field & Ponds Training Site**

Gate GPS: 44°31'18.88"N/ 72°34'24.52"W

1326 Earl Grey Road, Morrisville