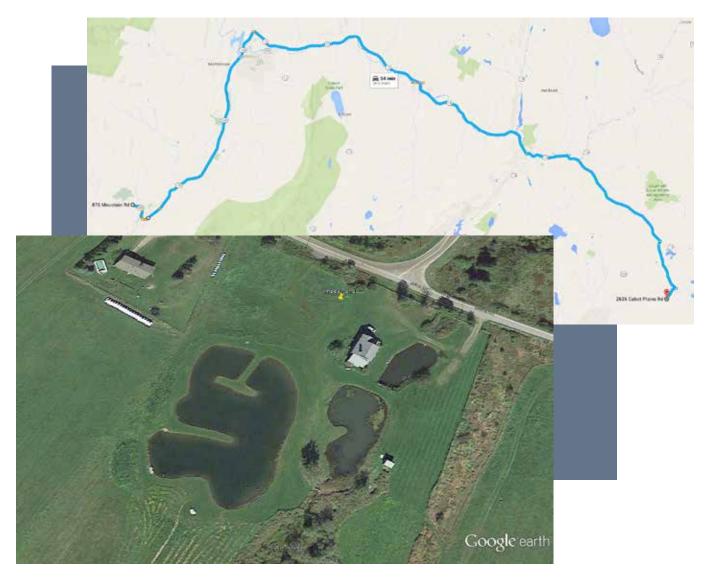

# **Impey Pond Training Site**

GPS: 44°25'5.52"N/ 72°15'1.94"W

#### 2626 Cabot Plains Road, Cabot

Field & ponds

Description: Directions:

Turn left out of headquarters hotel on VT-108 South toward Stowe. After .9 mile turn left onto VT-100 North for 9.7 miles. At the traffic circle, take the 1st exit onto VT 15E for 14.0 miles. Turn left to stay on VT-15E for 7.3 miles. Turn right onto VT-215S for .2 miles bearing left onto Bricketts Crossing for 2.0 miles. Turn right onto Cabot Plains Road for .6 miles. Turn right and then take an immediate left to enter the property.

Keep inside posted boundary of this pond and small field which will be clearly marked.

Time from HQ: 53 minutes