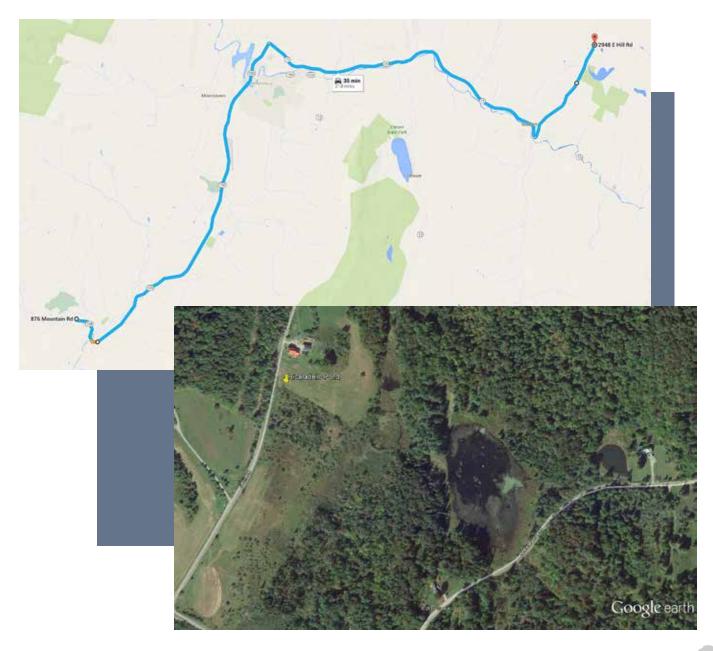

## **Ricciardello's Stickpond Training Site**

Gate GPS: 44°34'32.25"N / 72°25'28.83"W

2948 East Hill Road, Wolcott

Description:Stick pondDirections:Turn left out of headquarters hotel on VT-108 South toward Stowe.<br/>After .9 mile turn left onto VT-100 North for 9.7 miles. At the traffic<br/>circle, take the 1<sup>st</sup> exit onto VT 15E for 8.3 miles. Turn left onto East<br/>Hill Road for 2.9 miles. The Field and Stickpond are on your right.<br/>To use the stick pond, use the canoe available on site.Time from HQ:35 minutes