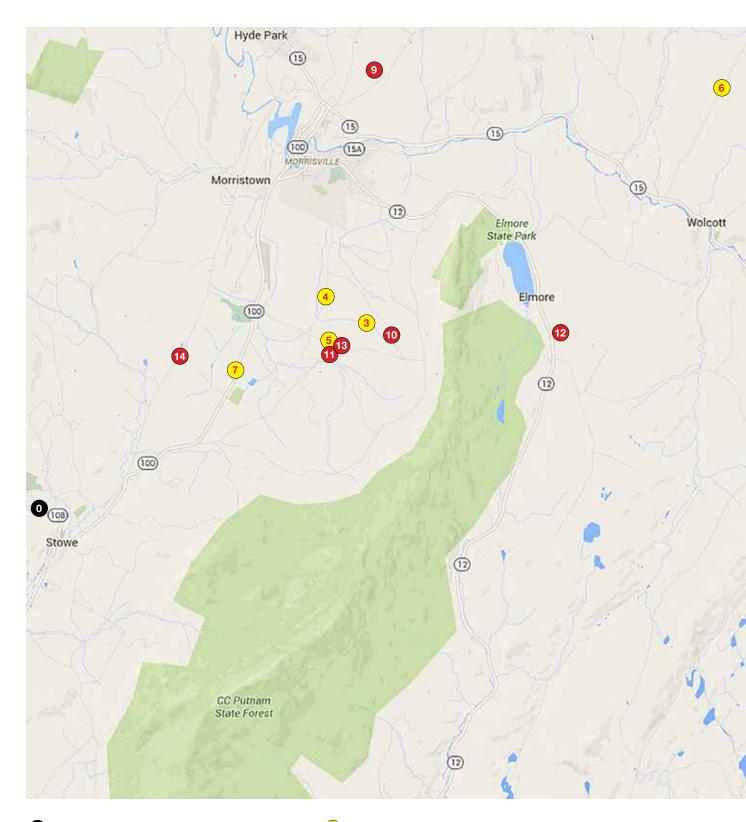

| 8.  | Jones & Leinoff Test Site              | 38 |
|-----|----------------------------------------|----|
| 9.  | LeRiche Test Site                      | 39 |
| 10. | Plante Farm Test Site                  | 40 |
| 11. | Simonds' Neuland Road Test Site        | 41 |
| 12. | Simonds' Elmore Pond & Field Test Site | 42 |
| 13. | Simonds' Bliss Hill Road Test Sites    | 43 |
| 14. | Kent Sweezey Test Sites                | 44 |
|     |                                        |    |