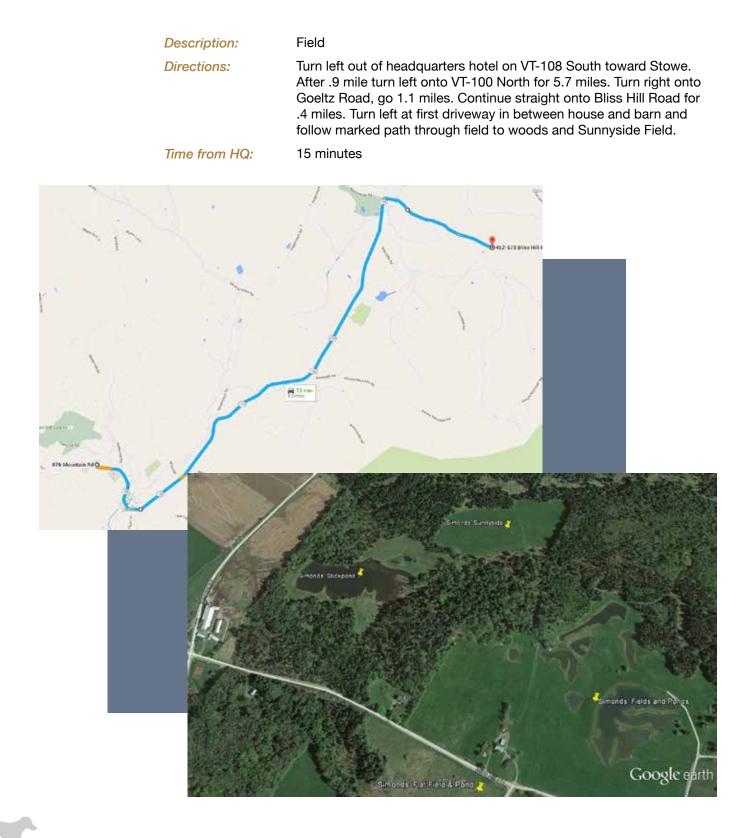

#### Simonds' Sunnyside Training Site

Gate GPS: 44°30'56.01"N/ 72°35'29.83"W

627 Bliss Hill Road, Morrisville